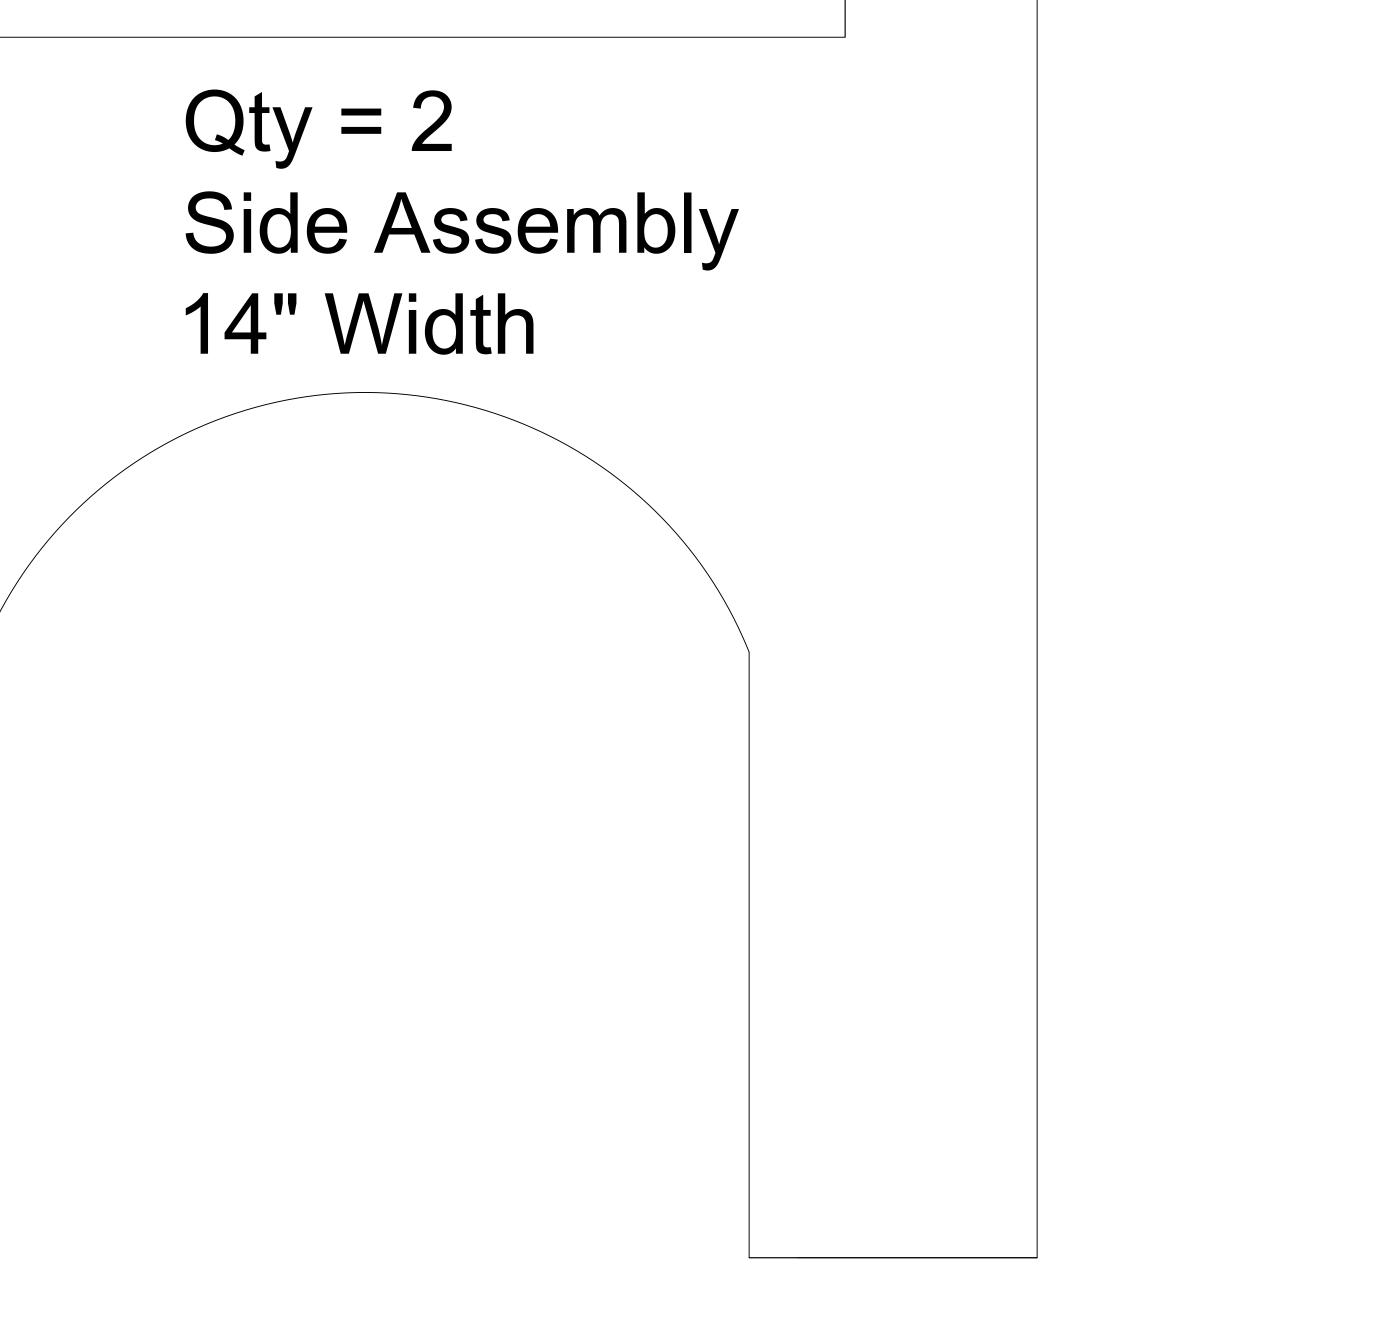

-----------------|
| Stair Top and Bottom<br>Dims = 5" x 10"                  |
| Qty = 1<br>Standing Platform<br>Dims = 12 7/8" x 13 7/8" |
|                                                          |
| Qty = 8<br>Balance Supts<br>Dims = 4" x 4"               |
| _                                                        |

WARNING - Working with power tools is dangerous. Wear all Safety equipment perscribed by the manufacturer and perform these tasks at YOUR OWN RISK.

Ideal for children ages 3+

Cooking with kids nearby is DANGEROUS. Keep children away from hot surfaces, and sharp objects. This stand creates a Falling Hazard on elevated surface. Let child use this AT OWN RISK and ALWAYS under adult supervision!!

These plans are the property of Kori Meloy and are not meant for resale.





## Qty = 1 Front Assembly 14" Width